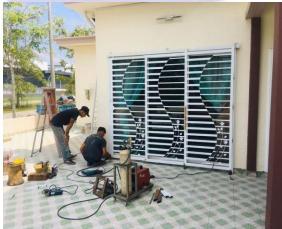

#### **<u>1</u>** - HOUSING DEVELOPMENTS & CONSTRUCTION

• Aircond Compressor Mounting frames

• Main building structure and Internal working platforms for installation

• Gates or metal works

• Awning and gate fabrication