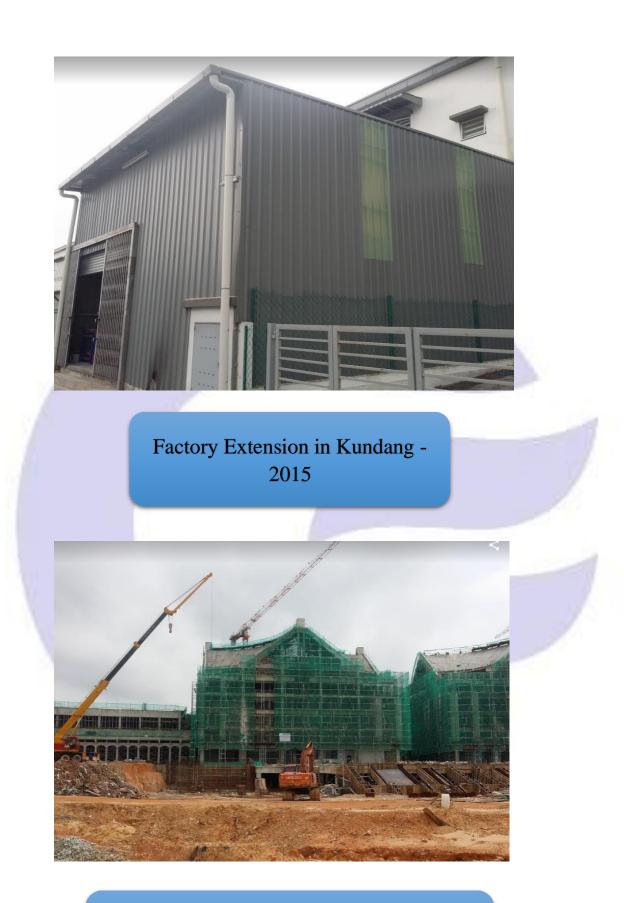

#### GTM FABRICATION WORK TRACK RECORDS

| Work                                                                     | Year |
|--------------------------------------------------------------------------|------|
| Compressor Mounting Framework for aircond University SEGI Kota Damansara | 2014 |
| Axle trolley fabrication for Mercedes assembly plant, Pekan Pahang       | 2014 |
| Mezzanine Floor Work at Segambut, Kuala Lumpur                           | 2014 |
| Tyre rack fabrication for Mercedes Pekan Pahang                          | 2014 |
| Fabrication overhead hanger for Mercedes Pekan Pahang                    | 2014 |
| Piping work for Yeoh Hiap Seng, Shah Alam                                | 2015 |
| Metal press tank work for Yeoh Hiap Seng, Shah Alam.                     | 2015 |
| Installation drinking machine for YHS, Petaling Jaya                     | 2015 |
| Machinery and Plant installation for YHS Shah Alam                       | 2015 |
| Football player rest place work- Army Camp Mindef                        | 2015 |
| Metal frame for fibre tank                                               | 2015 |
| Metal conveyor work for palm oil in Indonesia                            | 2015 |
| Fabrication of water filter                                              | 2015 |
| Metal structure for plant in Kundang                                     | 2015 |
| Factory Extension in Kundang                                             | 2015 |
| Refurbishment of automobile spare plant in Segambut                      | 2015 |
| Roof Extension for Yeoh Hiap Seng, Shah Alam                             | 2015 |
| Metal construction work for Xiamen University, Cyberjaya                 | 2016 |
| Structure Extension in Pasar Borong, Selayang                            | 2016 |
| New conveyor system fabrication for Felda (FGV) Lembah Utara 6 in Pahang | 2017 |
| Tank and Piping fabrication for Mewah oil                                | 2018 |
| Tank and Piping fabrication for Coca-cola in Sepang                      | 2018 |
| Metal structure fabrication in Kundang                                   | 2018 |
| Screw conveyor fabrication for Taner DPM, Sabah                          | 2018 |
| House metal platform fabrication in Sultan Selangor Golf Club, Shah Alam | 2018 |