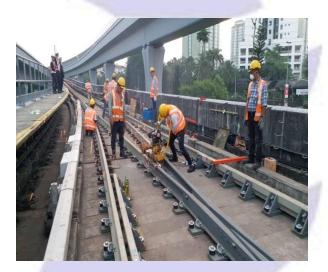

#### <u>4 – TRANSPORTATION</u>

People transport carrier such as LRT Station / MRT Station

TRANSPORTATION

Road work guard rail / Highway accessories Floor slab beam reinforcement bar fabrication on building MRT station

**KTM** rails station

• LRT / MRT station structure

• Road work do the guard rail / highway accessories

• KTM rails station

• Floor slab beam reinforcement and bar fabrication on building MRT station

• Fabrication of playground in Town house