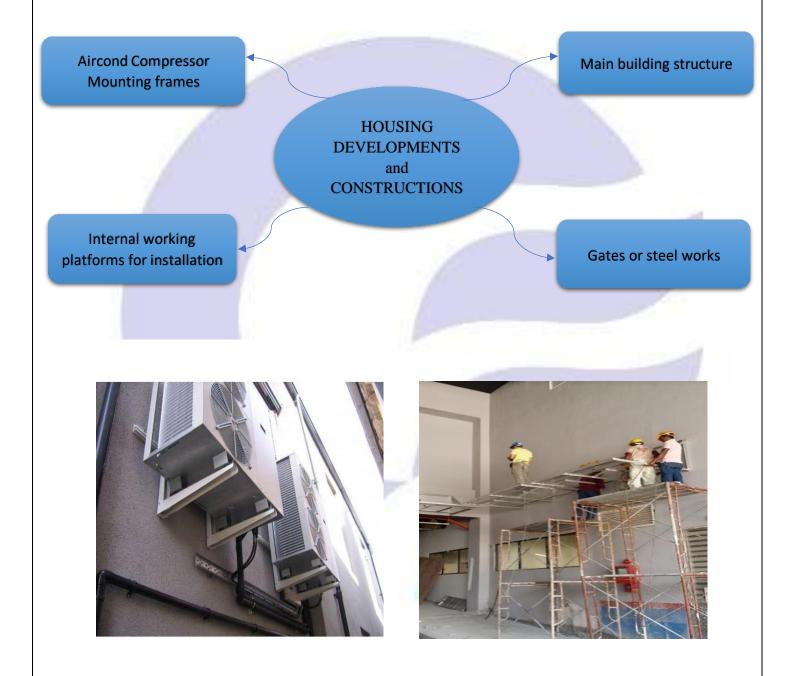

#### **<u>1</u>** - HOUSING DEVELOPMENTS & CONSTRUCTION

• Aircond Compressor Mounting frames

• Main building structure and Internal working platforms for installation

• Gates or metal works

• Awning and gate fabrication