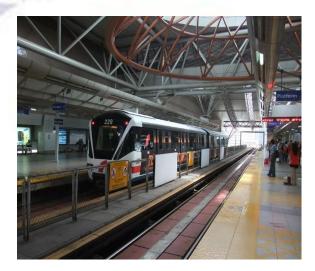

#### <u>4 – TRANSPORTATION</u>

People transport carrier such as LRT Station / MRT Station

TRANSPORTATION

Road work guard rail / Highway accessories Floor slab beam reinforcement bar fabrication on building MRT station

**KTM** rails station

• LRT / MRT station structure

• Road work do the guard rail / highway accessories

• KTM rails station

• Floor slab beam reinforcement and bar fabrication on building MRT station

• Fabrication of playground in Town house