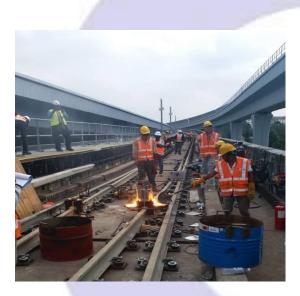

#### <u>4 – TRANSPORTATION</u>

People transport carrier such as LRT Station / MRT Station

TRANSPORTATION

Road work guard rail / Highway accessories Floor slab beam reinforcement bar fabrication on building MRT station

**KTM** rails station

• LRT / MRT station structure

• Road work do the guard rail / highway accessories

• KTM rails station

• Floor slab beam reinforcement and bar fabrication on building MRT station

• Fabrication of playground in Town house