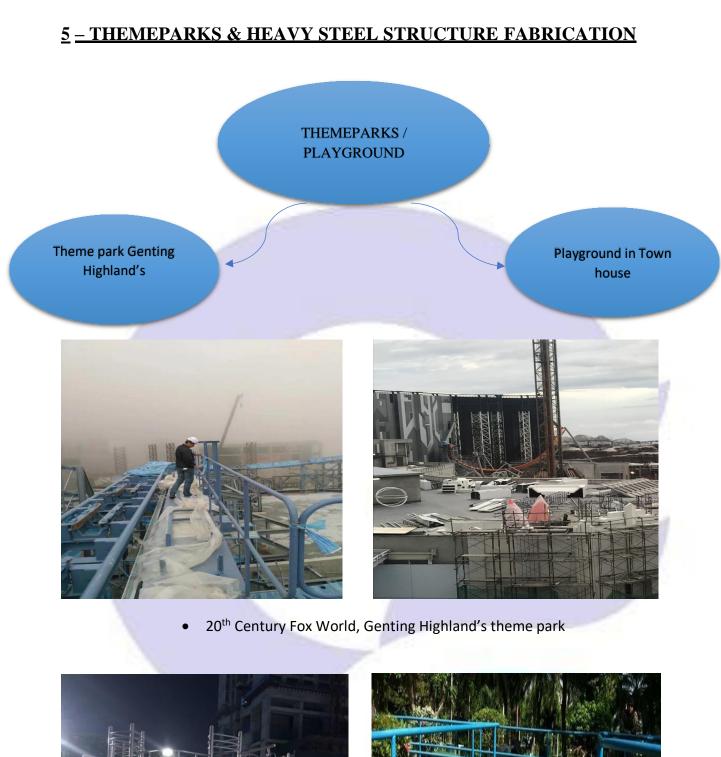

**KTM** rails station

• LRT / MRT station structure

• Road work do the guard rail / highway accessories

• KTM rails station

• Floor slab beam reinforcement and bar fabrication on building MRT station

• Fabrication of playground in Town house